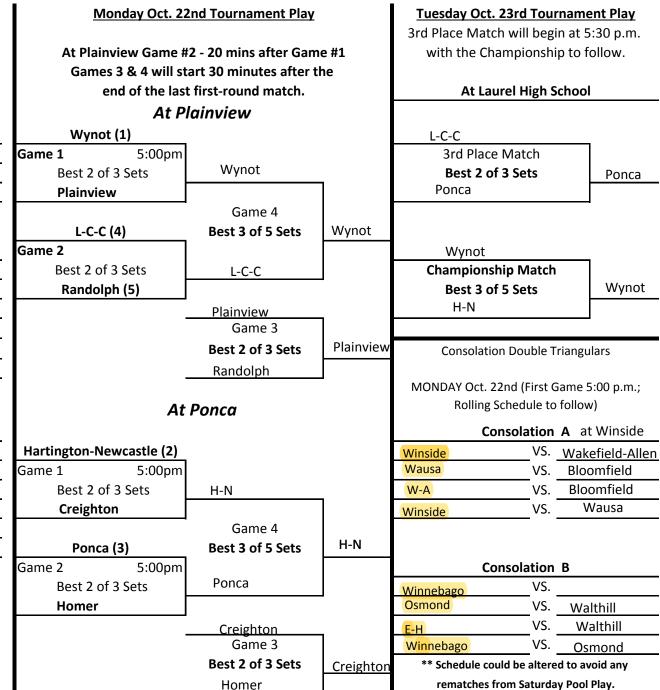

## **Lewis & Clark Conference Volleyball Tournament**

# Saturday Oct. 20th Pool Play (Seeds 6-16) Best 2 out of 3 sets

2:00 P.M.

All Games will follow on a rolling schedule.

#### Pool A at Winside (6)

| Winside | VS. Bloomfield |
|---------|----------------|
| Homer   | VS. Bloomfield |
| Winside | VS. Homer      |

#### Pool B at Creighton (7)

| Creighton       | VS. Osmond          |
|-----------------|---------------------|
| Wakefield-Allen | VS. Winnebago       |
| Creighton       | VS. Winnebago       |
| Wakefield-Allen | VS. Osmond          |
| Winnebago       | VS. Osmond          |
| Creighton       | VS. Wakefield-Allen |

### Pool C at Plainview (8)

| ł |
|---|
| ł |
|   |
|   |
|   |
|   |