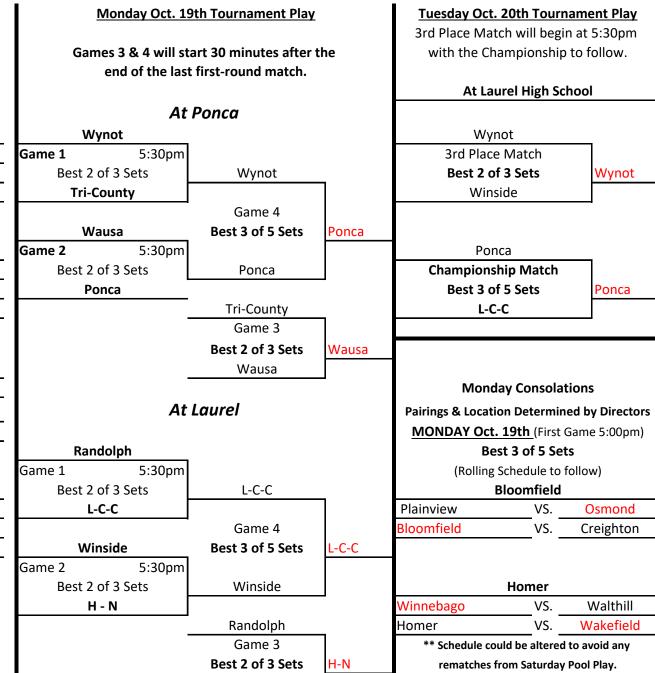

## **Lewis & Clark Conference Volleyball Tournament**

# Saturday Oct. 17th Pool Play (Seeds 5-16) Best 2 out of 3 sets

10:00 A.M. All Games will follow on a rolling schedule.

#### Pool A at Ponca

| Ponca     | VS. Plainview |
|-----------|---------------|
| Plainview | VS. Walthill  |
| Ponca     | VS. Walthill  |

#### Pool B at Hartington-Newcastle

| H-N       | VS. Creighton |
|-----------|---------------|
| Wakefield | VS. Creighton |
| H-N       | VS. Wakefield |

#### **Pool C at Laurel**

| L-C-C      | VS. Osmond     |  |
|------------|----------------|--|
| Bloomfield | VS. Osmond     |  |
| L-C-C      | VS. Bloomfield |  |

### Pool D at Emerson-Hubbard

| Tri-County NE | VS. | Winnebago |
|---------------|-----|-----------|
| Homer         | VS. | Winnebago |
| Tri-County NE | VS. | Homer     |

H - N